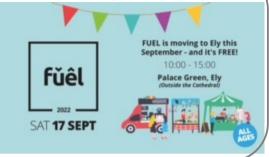

### Coming up ...

We are gathering weekly – each Sunday at 10.30am There is also a short prayer time half an hour before at 10am.

Saturday 17th Sep Dads n Kidz 9 – 11am

Saturday 17th Sep Fuel Festival - Palace Green - 10 to 3pm

#### Fuel Festival: The Churches in Ely for the City

Saturday 17th September the Ely churches will have stalls and displays across Palace Green (opposite the Cathedral) from 10am to 3pm, showing what we do across the city.